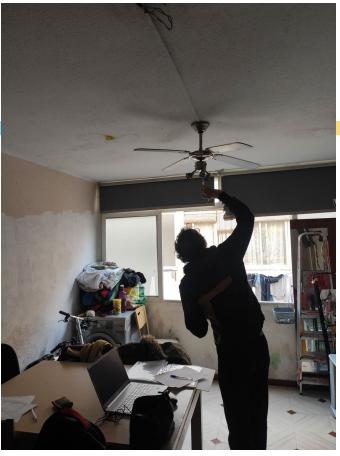

# **Energy Efficiency Kit**

- LED lightbulbs: check all house illumination
- Weather stripes: help isolate windows and doors
- Consumption meter: stand by / off mode
- Power strip: to avoid stand by and others
- Time programmer: for appliances that we only
  - need at certains times

#### **House Audit**

- Identify **strong and weak points**: house orientation, heating & cooling system, shutters, isolation, mold, damp...
- Review the state and use of appliances: fridge, washing machine, AC,
  oven, dishwasher, kitchen...
- Share good practices and advice