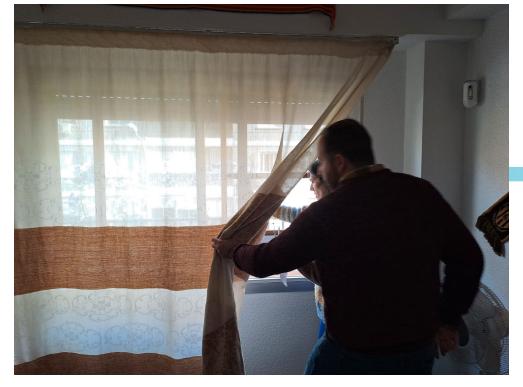

#### **House Audit**

- Identify **strong and weak points**: house orientation, heating & cooling system, shutters, isolation, mold, damp...
- Review the state and use of appliances: fridge, washing machine, AC,
  oven, dishwasher, kitchen...
- Share good practices and advice