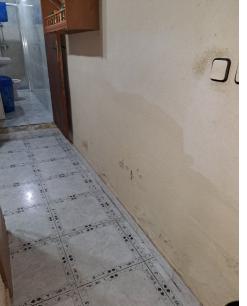

#### **House Audit**

- Identify **strong and weak points**: house orientation, heating & cooling system, shutters, isolation, mold, damp...
- Review the state and use of appliances: fridge, washing machine, AC,
  oven, dishwasher, kitchen...
- Share good practices and advice