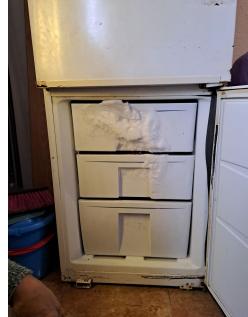

#### **House Audit**

- Identify **strong and weak points**: house orientation, heating & cooling system, shutters, isolation, mold, damp...
- Review the state and use of appliances: fridge, washing machine, AC,
  oven, dishwasher, kitchen...
- Share good practices and advice