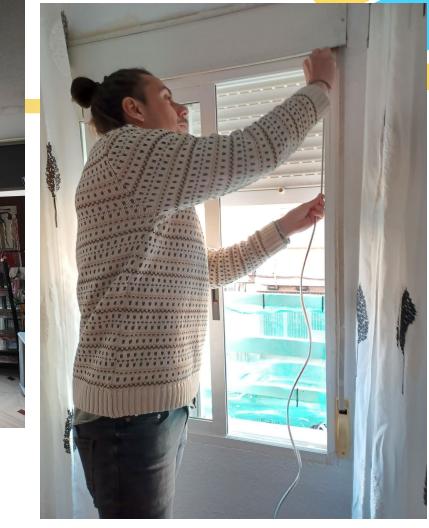

# **Energy Efficiency Kit**

- LED lightbulbs: check all house illumination
- Weather stripes: help isolate windows and doors
- Consumption meter: stand by / off mode
- Power strip: to avoid stand by and others
- Time programmer: for appliances that we only
  - need at certains times

#### **House Audit**

- Identify **strong and weak points**: house orientation, heating & cooling system, shutters, isolation, mold, damp...
- Review the state and use of appliances: fridge, washing machine, AC,
  oven, dishwasher, kitchen...
- Share good practices and advice