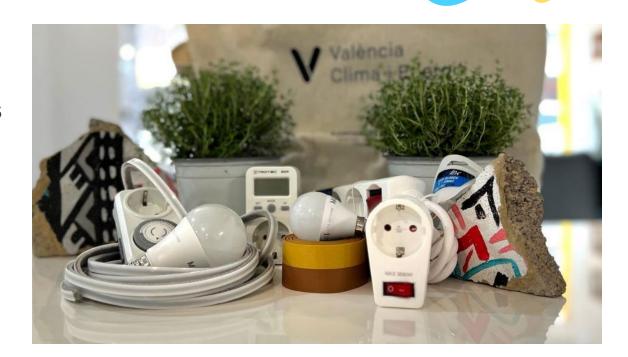

# **Energy Efficiency Kit**

- LED lightbulbs: check all house illumination
- Weather stripes: help isolate windows and doors
- Consumption meter: stand by / off mode
- Power strip: to avoid stand by and others
- Time programmer: for appliances that we only
  - need at certains times